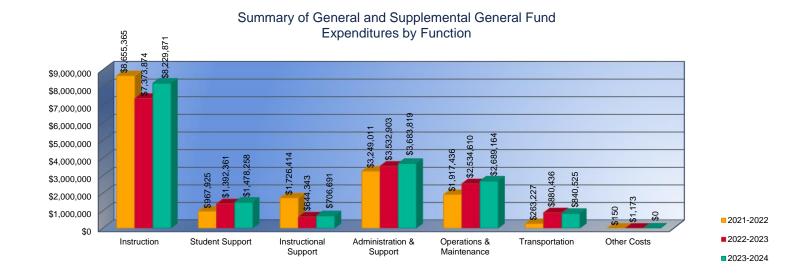

# Summary of General and Supplemental General Fund Expenditures by Function\*

|                          |              | %     |              | %     |        |              | %     |        |
|--------------------------|--------------|-------|--------------|-------|--------|--------------|-------|--------|
|                          | 2021-2022    | of    | 2022-2023    | of    | %      | 2023-2024    | of    | %      |
| <u> </u>                 | Actual       | Total | Actual       | Total | Change | Budget       | Total | Change |
| Instruction              | \$8,655,365  | 52%   | \$7,373,874  | 45%   | -15%   | \$8,229,871  | 47%   | 12%    |
| Student Support          | \$967,925    | 6%    | \$1,392,361  | 9%    | 44%    | \$1,478,258  | 8%    | 6%     |
| Instructional Support    | \$1,726,414  | 10%   | \$644,343    | 4%    | -63%   | \$706,691    | 4%    | 10%    |
| Administration & Support | \$3,249,011  | 19%   | \$3,532,903  | 22%   | 9%     | \$3,683,819  | 21%   | 4%     |
| Operations & Maintenance | \$1,917,436  | 11%   | \$2,534,610  | 15%   | 32%    | \$2,689,164  | 15%   | 6%     |
| Transportation           | \$263,227    | 2%    | \$880,436    | 5%    | 234%   | \$840,525    | 5%    | -5%    |
| Capital Improvements     | \$0          | 0%    | \$0          | 0%    | 0%     | \$0          | 0%    | 0%     |
| Other Costs              | \$150        | <1%   | \$1,173      | <1%   | 682%   | \$0          | 0%    | -100%  |
| Total Expenditures       | \$16,779,528 | 100%  | \$16,359,700 | 100%  | -3%    | \$17,628,328 | 100%  | 8%     |
| Amount per Pupil         | \$6,843      |       | \$6,773      |       | -1%    | \$7,052      |       | 4%     |

<sup>\*</sup>The Summary of General and Supplemental General Fund Expenditures by Function comes from pages 6-13 and is the sum of the "General Fund" and "Supplemental General Fund" line items.