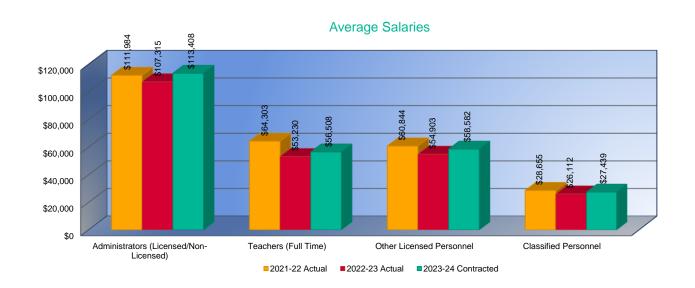

#### **Salaries**

|                                        | 2021-22 Actual |              |                |       | 2022-23 Actual | 2023-24 Contracted |       |              |                   |
|----------------------------------------|----------------|--------------|----------------|-------|----------------|--------------------|-------|--------------|-------------------|
|                                        | FTE            | Total Salary | Average Salary | FTE   | Total Salary   | Average<br>Salary  | FTE   | Total Salary | Average<br>Salary |
| Administrators (Licensed/Non-Licensed) | 15.0           | \$1,679,755  | \$111,984      | 16.0  | \$1,717,041    | \$107,315          | 16.0  | \$1,814,526  | \$113,408         |
| Teachers (Full Time)                   | 213.0          | \$13,696,568 | \$64,303       | 211.0 | \$11,231,476   | \$53,230           | 214.0 | \$12,092,686 | \$56,508          |
| Other Licensed Personnel               | 8.0            | \$486,755    | \$60,844       | 10.0  | \$549,026      | \$54,903           | 10.0  | \$585,815    | \$58,582          |
| Classified Personnel                   | 170.0          | \$4,871,360  | \$28,655       | 170.0 | \$4,438,979    | \$26,112           | 169.0 | \$4,637,199  | \$27,439          |
| Substitutes/Temporary Help             | ~~~~           | \$0          | ~~~~           | ~~~~  | \$0            | ~~~~~              | ~~~~  | \$0          | ~~~~~             |

#### Administrators:

\*Licensed Personnel - Superintendent; Assistant Superintendent; Administrative Assistants; Principals/ Assistant Principals; Directors/Supervisors Special Education; Directors/Supervisors of Health; Directors/Supervisors of VocEd; Instructional Coordinators/Supervisors; All Other Directors/Supervisors.

Administrators: \*\* Non-Licensed Personnel - Assistant Superintendents; Business Managers; Business Services (Directors/Coordinators/Supervisors); Food Service (Directors/Coordinators/Supervisors); Transportation (Directors/Coordinators/Supervisors); Custodial Maintenance (Directors/Coordinators/Supervisors); Other (Directors/Coordinators/Supervisors).

Teachers (Full Time Only): \*Practical Arts/Vocational Teachers; Special Education Teachers; Prekindergarten Teachers; Kindergarten Teachers; Reading Specialists/Teachers; All Other Teachers.

Other Certified (Licensed) Personnel: Part-Time Teachers; Library Media Specialists; School Counselors; Clinical or School Psychologists; Speech Pathologists; Audiologists; Nurses (RN); Social Workers.