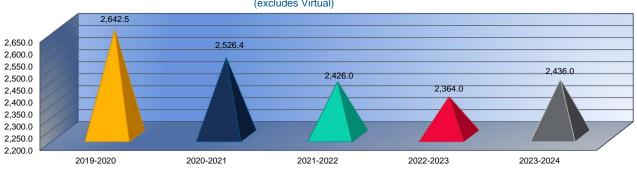

| 2021-2022 |      |
|-----------|------|
| Actual    |      |
| \$9       | ,004 |
|           | 651  |
| 9         | 799  |
| \$1       | ,553 |
| \$1       | ,430 |
| 9         | 399  |
| 9         | 687  |
| 9         | 236  |
| \$1       | ,768 |
|           | \$22 |
| \$16      | ,549 |
| 2,4       | 51.9 |

| 2022-2023<br>Actual |
|---------------------|
| \$8,902             |
| \$916               |
| \$592               |
| \$1,886             |
| \$1,299             |
| \$638               |
| \$720               |
| \$218               |
| \$1,793             |
| \$9                 |
| \$16,972            |
| 2,415.6             |

| 2023-2024 |
|-----------|
| Budget    |
| \$11,246  |
| \$873     |
| \$670     |
| \$1,974   |
| \$1,368   |
| \$631     |
| \$920     |
| \$242     |
| \$1,732   |
| \$11      |
| \$19,666  |
| 2,499.7   |