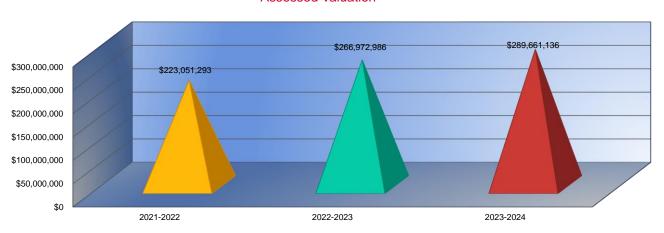

| 0.000  |
|           | 0.000  |
|           | 0.000  |
|           | 0.000  |
|           | 12.125 |
|           | 0.000  |
|           | 0.000  |
|           | 0.000  |
|           | 0.000  |
|           | 52.137 |
|           | 0.000  |
|           | 0.000  |
|           | 0.000  |
|           | 0.000  |
|           | 0.000  |
|           | 0.000  |







#### **Other Information**

|                    | 2021-2022     |
|--------------------|---------------|
|                    | Actual        |
| Assessed Valuation | \$223,051,293 |
| Total USD Debt     | \$47,150,000  |

| 2022-2023     |
|---------------|
| Actual        |
| \$266,972,986 |
| \$44,370,000  |

| 2023-2024     |
|---------------|
| Budget        |
| \$289,661,136 |
| \$41,530,000  |

#### **Assessed Valuation**



#### Total USD Debt



#### **Salaries**

|                                        | 2021-22 Actual |              |                |       | 2022-23 Actual | 2023-24 Contracted |       |              |                   |
|----------------------------------------|----------------|--------------|----------------|-------|----------------|--------------------|-------|--------------|-------------------|
|                                        | FTE            | Total Salary | Average Salary | FTE   | Total Salary   | Average<br>Salary  | FTE   | Total Salary | Average<br>Salary |
| Administrators (Licensed/Non-Licensed) | 15.0           | \$1,679,755  | \$111,984      | 16.0  | \$1,717,041    | \$107,315          | 16.0  | \$1,814,526  | \$113,408         |
| Teachers (Full Time)