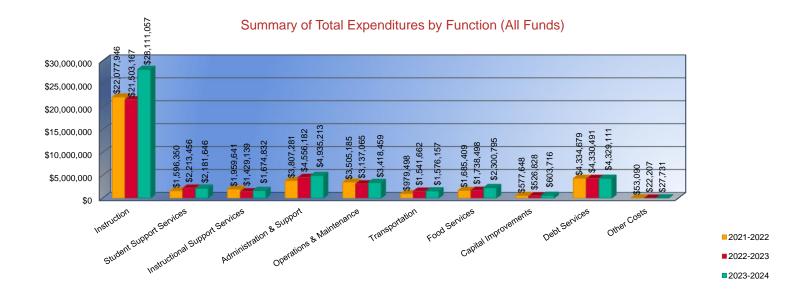

#### **Summary of Total Expenditures by Function (All Funds)**

|                                                      | 2021-2022    | % of  | 2022-2023    | % of  | %      | 2023-2024    | % of  | %      |
|------------------------------------------------------|--------------|-------|--------------|-------|--------|--------------|-------|--------|
|                                                      | Actual       | Total | Actual       | Total | Change | Budget       | Total | Change |
| Instruction                                          | \$22,077,946 | 54%   | \$21,503,167 | 52%   | -3%    | \$28,111,057 | 57%   | 31%    |
| Student Support Services                             | \$1,596,350  | 4%    | \$2,213,456  | 5%    | 39%    | \$2,181,646  | 4%    | -1%    |
| Instructional Support Services                       | \$1,959,641  | 5%    | \$1,429,139  | 3%    | -27%   | \$1,674,832  | 3%    | 17%    |
| Administration & Support                             | \$3,807,281  | 9%    | \$4,556,182  | 11%   | 20%    | \$4,935,213  | 10%   | 8%     |
| Operations & Maintenance                             | \$3,505,185  | 9%    | \$3,137,065  | 8%    | -11%   | \$3,418,459  | 7%    | 9%     |
| Transportation                                       | \$979,498    | 2%    | \$1,541,662  | 4%    | 57%    | \$1,576,157  | 3%    | 2%     |
| Food Services                                        | \$1,685,409  | 4%    | \$1,738,498  | 4%    | 3%     | \$2,300,795  | 5%    | 32%    |
| Capital Improvements                                 | \$577,648    | 1%    | \$526,828    | 1%    | -9%    | \$603,716    | 1%    | 15%    |
| Debt Services                                        | \$4,334,679  | 11%   | \$4,330,491  | 11%   | 0%     | \$4,329,111  | 9%    | 0%     |
| Other Costs                                          | \$53,090     | 0%    | \$22,207     | <1%   | -58%   | \$27,731     | <1%   | 25%    |
| Total Expenditures <sup>1</sup>                      | 40,576,727   | 100%  | \$40,998,695 | 100%  | 1%     | \$49,158,717 | 100%  | 20%    |
| Amount per Pupil                                     | \$16,549     |       | \$16,972     |       | 3%     | \$19,666     |       | 16%    |
| Current Expenditures <sup>2</sup>                    | \$38,145,511 | 100%  | \$39,105,231 | 100%  | 3%     | \$42,219,583 | 100%  | 8%     |
| Amount per Pupil                                     | \$15,558     |       | \$16,189     |       | 4%     | \$16,890     |       | 4%     |
| Percent of Expenditures for Instruction <sup>3</sup> |              |       |              |       |        | <u> </u>     |       |        |
| Total Expenditures                                   | \$21,966,630 | 54%   | \$21,292,080 | 52%   | -2%    | \$23,335,631 | 47%   | -5%    |
| Current Expenditures                                 | \$21,966,630 | 58%   | \$21,292,080 | 54%   | -4%    | \$23,335,631 | 55%   | 1%     |

<sup>1.</sup> Funds Included: (06) General, (07) Federal Funds, (08) Supplemental General, (10) Adult Education, (11) Preschool-Aged At-Risk, (12) Adult Supplemental Education, (13) At Risk (K-12), (14) Bilingual Education, (15) Virtual Education, (16) Capital Outlay, (18) Driver Education, (22) Extraordinary School Program, (26) Professional Development, (28) Parent Education, (29) Summer School, (30) Special Education, (34) Career and Postsecondary Education, (35) Gifts & Grants, (42) Special Liability Expense, (44) School Retirement, (51) KPERS Special Retirement Contribution, (53) Contingency Reserve, (55) Textbook & Student Material Revolving, (56) Activity Fund, (62) Bond & Interest #1, (63) Bond & Interest #2, (66) No-Fund Warrant, (67) Special Assessment, and (78) Special Education Coop Fund.

- 2. Current Expenditures excludes Capital Outlay (Code 16) and Bond Debt expenditures (Code 62 & 63)
- 3. Instruction excludes Capital Outlay (Code 16) and Bond Debt expenditures (Code 62 & 63)

Functions Included: Instruction (1000), Student Support Services (2100), Instructional Support Services (2200), Administration & Support (2300, 2400, 2500),
Operations & Maintenance (2600), Transportation (2700), Food Service (3100), Other Costs (2900, 3300), Capital Improvements (4000),
Debt Services (5100) and Transfers (5200)