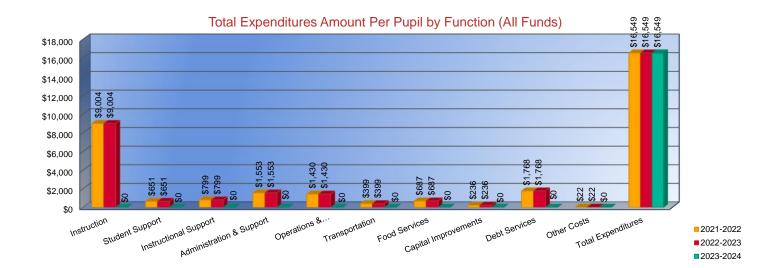

#### **Total Expenditures Amount Per Pupil by Function (All Funds)**

| Instruction                     |
|---------------------------------|
| Student Support                 |
| Instructional Support           |
| Administration & Support        |
| Operations & Maintenance        |
| Transportation                  |
| Food Services                   |
| Capital Improvements            |
| Debt Services                   |
| Other Costs                     |
| Total Expenditures <sup>1</sup> |
| Enrollment (FTE) <sup>2</sup>   |

| 2021-2022 |      |
|-----------|------|
| Actual    |      |
| \$9       | ,004 |
|           | 651  |
| 9         | 799  |
| \$1       | ,553 |
| \$1       | ,430 |
| 9         | 399  |
| 9         | 687  |
| 9         | 236  |
| \$1       | ,768 |
|           | \$22 |
| \$16      | ,549 |
| 2,4       | 51.9 |

| 2022-2023<br>Actual |
|---------------------|
| \$8,902             |
| \$916               |
| \$592               |
| \$1,886             |
| \$1,299             |
| \$638               |
| \$720               |
| \$218               |
| \$1,793             |
| \$9                 |
| \$16,972            |
| 2,415.6             |

| 2023-2024 |
|-----------|
| Budget    |
| \$11,246  |
| \$873     |
| \$670     |
| \$1,974   |
| \$1,368   |
| \$631     |
| \$920     |
| \$242     |
| \$1,732   |
| \$11      |
| \$19,666  |
| 2,499.7   |

1. Funds Included: (06) General, (07) Federal Funds, (08) Supplemental General, (10) Adult Education, (11) Preschool-Aged At-Risk, (12) Adult Supplemental Education, (13) At Risk (K-12), (14) Bilingual Education, (15) Virtual Education, (16) Capital Outlay, (18) Driver Education, (22) Extraordinary School Program, (26) Professional Development, (28) Parent Education, (29) Summer School, (30) Special Education, (34) Career and Postsecondary Education, (35) Gifts & Grants, (42) Special Liability Expense, (44) School Retirement, (51) KPERS Special Retirement Contribution, (53) Contingency Reserve, (55) Textbook & Student Material Revolving, (56) Activity Fund, (62) Bond & Interest #1, (63) Bond & Interest #2, (66) No-Fund Warrant, (67) Special Assessment, and (78) Special Education Coop Fund.