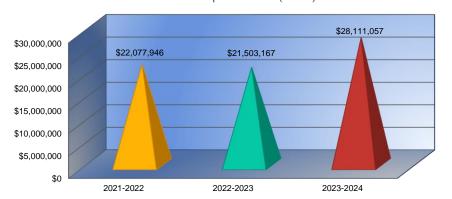

#### **Summary of Total Expenditures by Function (All Funds)**

|                                                      | 2021-2022    | % of  | 2022-2023    | % of  | %      | 2023-2024    | % of  | %      |
|------------------------------------------------------|--------------|-------|--------------|-------|--------|--------------|-------|--------|
|                                                      | Actual       | Total | Actual       | Total | Change | Budget       | Total | Change |
| Instruction                                          | \$22,077,946 | 54%   | \$21,503,167 | 52%   | -3%    | \$28,111,057 | 57%   | 31%    |
| Student Support Services                             | \$1,596,350  | 4%    | \$2,213,456  | 5%    | 39%    | \$2,181,646  | 4%    | -1%    |
| Instructional Support Services                       | \$1,959,641  | 5%    | \$1,429,139  | 3%    | -27%   | \$1,674,832  | 3%    | 17%    |
| Administration & Support                             | \$3,807,281  | 9%    | \$4,556,182  | 11%   | 20%    | \$4,935,213  | 10%   | 8%     |
| Operations & Maintenance                             | \$3,505,185  | 9%    | \$3,137,065  | 8%    | -11%   | \$3,418,459  | 7%    | 9%     |
| Transportation                                       | \$979,498    | 2%    | \$1,541,662  | 4%    | 57%    | \$1,576,157  | 3%    | 2%     |
| Food Services                                        | \$1,685,409  | 4%    | \$1,738,498  | 4%    | 3%     | \$2,300,795  | 5%    | 32%    |
| Capital Improvements                                 | \$577,648    | 1%    | \$526,828    | 1%    | -9%    | \$603,716    | 1%    | 15%    |
| Debt Services                                        | \$4,334,679  | 11%   | \$4,330,491  | 11%   | 0%     | \$4,329,111  | 9%    | 0%     |
| Other Costs                                          | \$53,090     | 0%    | \$22,207     | <1%   | -58%   | \$27,731     | <1%   | 25%    |
| Total Expenditures <sup>1</sup>                      | 40,576,727   | 100%  | \$40,998,695 | 100%  | 1%     | \$49,158,717 | 100%  | 20%    |
| Amount per Pupil                                     | \$16,549     |       | \$16,972     |       | 3%     | \$19,666     |       | 16%    |
| Current Expenditures <sup>2</sup>                    | \$38,145,511 | 100%  | \$39,105,231 | 100%  | 3%     | \$42,219,583 | 100%  | 8%     |
| Amount per Pupil                                     | \$15,558     |       | \$16,189     |       | 4%     | \$16,890     |       | 4%     |
| Percent of Expenditures for Instruction <sup>3</sup> |              |       |              |       |        | <u> </u>     |       |        |
| Total Expenditures                                   | \$21,966,630 | 54%   | \$21,292,080 | 52%   | -2%    | \$23,335,631 | 47%   | -5%    |
| Current Expenditures                                 | \$21,966,630 | 58%   | \$21,292,080 | 54%   | -4%    | \$23,335,631 | 55%   | 1%     |

| 2021-2022<br>Actual |  |  |  |  |  |
|---------------------|--|--|--|--|--|
| \$22,077,946        |  |  |  |  |  |
| \$1,596,350         |  |  |  |  |  |
| \$1,959,641         |  |  |  |  |  |
| \$3,807,281         |  |  |  |  |  |
| \$3,505,185         |  |  |  |  |  |
| \$979,498           |  |  |  |  |  |
| \$1,685,409         |  |  |  |  |  |
| \$577,648           |  |  |  |  |  |
| \$4,334,679         |  |  |  |  |  |
| \$53,090            |  |  |  |  |  |
| \$40,576,727        |  |  |  |  |  |

| 2022-2023    |  |  |  |  |
|--------------|--|--|--|--|
| Actual       |  |  |  |  |
| \$21,503,167 |  |  |  |  |
| \$2,213,456  |  |  |  |  |
| \$1,429,139  |  |  |  |  |
| \$4,556,182  |  |  |  |  |
| \$3,137,065  |  |  |  |  |
| \$1,541,662  |  |  |  |  |
| \$1,738,498  |  |  |  |  |
| \$526,828    |  |  |  |  |
| \$4,330,491  |  |  |  |  |
| \$22,207     |  |  |  |  |
| \$40,998,695 |  |  |  |  |

| 2023-2024<br>Budget |
|---------------------|
| \$28,111,057        |
| \$2,181,646         |
| \$1,674,832         |
| \$4,935,213         |
| \$3,418,459         |
| \$1,576,157         |
| \$2,300,795         |
| \$603,716           |
| \$4,329,111         |
| \$27,731            |
| \$49,158,717        |