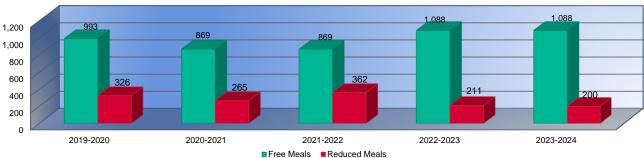

ctual    | Change | Actual    | Change | Budget    | Change |
| FTE Enrollment (excl. Virtual) <sup>1</sup> | 2,642.5   | 2,526.4   | -4%    | 2,426.0   | -4%    | 2,364.0   | -3%    | 2,436.0   | 3%     |
| Free Meal Student Headcount                 | 993       | 869       | -12%   | 869       | 0%     | 1,088     | 25%    | 1,088     | 0%     |
| Reduced Meal Student Headcount              | 326       | 265       | -19%   | 362       | 37%    | 211       | -42%   | 200       | -5%    |

<sup>1.</sup> FTE Enrollment includes 9/20 and 2/20 counts, Preschool-Aged At-Risk (4 year olds). Beginning in the 2017-2018 school year, full-day Kindergarten is funded as 1.0 FTE. KAMS FTE is excluded.

# FTE Enrollment for Computing State Foundation Aid (excludes Virtual)



#### Low Income Students



#### Mill Rates by Fund

|                                     | 2021-2022 |
|-------------------------------------|-----------|
|                                     | Actual    |
| General                             | 20.000    |
| Supplemental General                | 13.691    |
| Adult Education                     | 0.000     |
| Capital Outlay                      | 7.933     |
| Declining Enrollment                | 0.000     |
| Cost of Living                      | 0.000     |
| Special Liability                   | 0.000     |
| School Retirement                   | 0.000     |
| Extraordinary Growth Facilities     | 0.000     |
| Bond and Interest #1                | 15.513    |
| Bond and Interest #2                | 0.000     |
| No Fund Warrant                     | 0.000