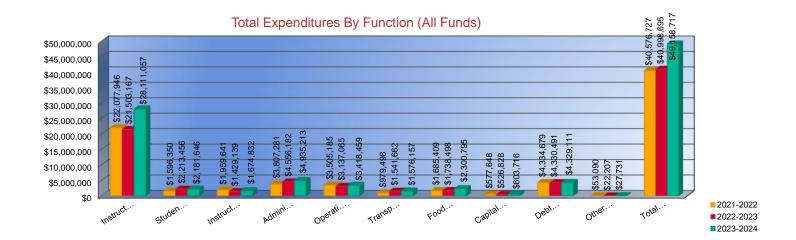

#### **Total Expenditures By Function (All Funds)**

| Instruction                     |
|---------------------------------|
| Student Support                 |
| Instructional Support           |
| Administration & Support        |
| Operations & Maintenance        |
| Transportation                  |
| Food Services                   |
| Capital Improvements            |
| Debt Services                   |
| Other Costs                     |
| Total Expenditures <sup>1</sup> |

| 2021-2022<br>Actual |  |  |  |  |  |
|---------------------|--|--|--|--|--|
| \$22,077,946        |  |  |  |  |  |
| \$1,596,350         |  |  |  |  |  |
| \$1,959,641         |  |  |  |  |  |
| \$3,807,281         |  |  |  |  |  |
| \$3,505,185         |  |  |  |  |  |
| \$979,498           |  |  |  |  |  |
| \$1,685,409         |  |  |  |  |  |
| \$577,648           |  |  |  |  |  |
| \$4,334,679         |  |  |  |  |  |
| \$53,090            |  |  |  |  |  |
| \$40,576,727        |  |  |  |  |  |

| 2022-2023    |  |  |  |  |
|--------------|--|--|--|--|
| Actual       |  |  |  |  |
| \$21,503,167 |  |  |  |  |
| \$2,213,456  |  |  |  |  |
| \$1,429,139  |  |  |  |  |
| \$4,556,182  |  |  |  |  |
| \$3,137,065  |  |  |  |  |
| \$1,541,662  |  |  |  |  |
| \$1,738,498  |  |  |  |  |
| \$526,828    |  |  |  |  |
| \$4,330,491  |  |  |  |  |
| \$22,207     |  |  |  |  |
| \$40,998,695 |  |  |  |  |

| 2023-2024<br>Budget |
|---------------------|
| \$28,111,057        |
| \$2,181,646         |
| \$1,674,832         |
| \$4,935,213         |
| \$3,418,459         |
| \$1,576,157         |
| \$2,300,795         |
| \$603,716           |
| \$4,329,111         |
| \$27,731            |
| \$49,158,717        |

1. Funds Included: (06) General, (07) Federal Funds, (08) Supplemental General, (10) Adult Education, (11) Preschool-Aged At-Risk, (12) Adult Supplemental Education, (13) At Risk (K-12), (14) Bilingual Education, (15) Virtual Education, (16) Capital Outlay, (18) Driver Education, (22) Extraordinary School Program, (26) Professional Development, (28) Parent Education, (29) Summer School, (30) Special Education, (34) Career and Postsecondary Education, (35) Gifts & Grants, (42) Special Liability Expense, (44) School Retirement, (51) KPERS Special Retirement Contribution, (53) Contingency Reserve, (55) Textbook & Student Material Revolving, (56) Activity Fund, (62) Bond & Interest #1, (63) Bond & Interest #2, (66) No-Fund Warrant, (67) Special Assessment, and (78) Special Education Coop Fund.